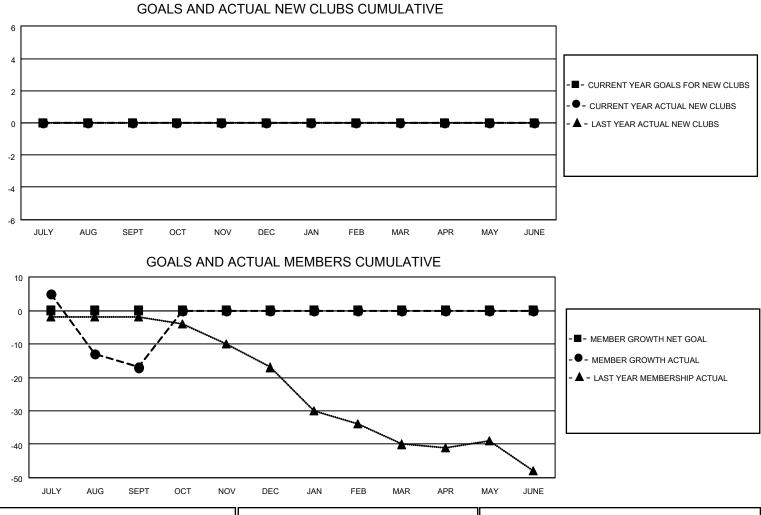

## LOCATION MISSOURI

District 26 M4

Results as of: 9/30/2020

| Clubs                 |               |           |               | Members               |                         |                         |                                                    |  |
|-----------------------|---------------|-----------|---------------|-----------------------|-------------------------|-------------------------|----------------------------------------------------|--|
| RESULTS FOR 2020-2021 |               |           |               | RESULTS FOR 2020-2021 |                         |                         |                                                    |  |
| QUARTER               | NEW CLUB GOAL | NEW CLUBS | DROPPED CLUBS | QUARTER MEM           | IBER GROWTH NET<br>GOAL | MEMBER GROWTH<br>ACTUAL | DROPPED<br>MEMBERS ACTUAL<br>(including transfers) |  |
| JULY/AUG/SEPT         | 0             | 0         | 0             | JULY/AUG/SEPT         | 0                       | 17                      | 34                                                 |  |
| OCT/NOV/DEC           | 0             | 0         | 0             | OCT/NOV/DEC           | 0                       | 0                       | 0                                                  |  |
| JAN/FEB/MAR           | 0             | 0         | 0             | JAN/FEB/MAR           | 0                       | 0                       | 0                                                  |  |
| APR/MAY/JUNE          | 0             | 0         | 0             | APR/MAY/JUNE          | 0                       | 0                       | 0                                                  |  |

| DROPPED CLUBS: 0 |    | 7 CLUBS OF 56 ADDED 1 OR MORE | GENDER DISTRIBUTION                                                    |              |     |
|------------------|----|-------------------------------|------------------------------------------------------------------------|--------------|-----|
|                  |    | NEW MEMBERS                   | MALE                                                                   | 880 (74.39%) |     |
|                  |    |                               | FEMALE                                                                 | 303 (25.61%) |     |
| DROPPED MEMBERS  |    |                               |                                                                        |              |     |
| DECEASED         | 6  | CLICK HERE FOR CUMULATIVE     | TOTAL FAMILY UNIT MEMBERS 21   FAMILY MEMBERS PAYING HALF 11   DUES 11 |              | 219 |
| CLUB CANCELLED   | 0  | MEMBERSHIP DATA               |                                                                        |              | 444 |
| OTHER            | 28 |                               |                                                                        |              | 111 |
| TOTAL            | 34 |                               |                                                                        |              |     |
|                  |    |                               |                                                                        | _            |     |